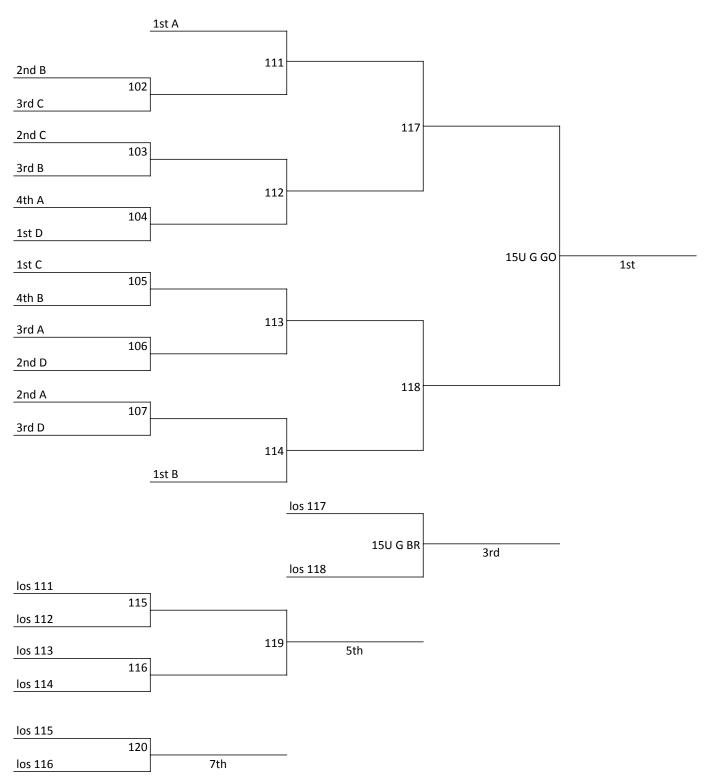

## Sunday, March 31st, 2019

|         | Langley S       | econdary | Brookswood | d Secondary |  |  |  |  |
|---------|-----------------|----------|------------|-------------|--|--|--|--|
|         | Court 1 Court 2 |          | Court 3    | Court 4     |  |  |  |  |
| 9:00am  | 111             | 112      |            | 203         |  |  |  |  |
| 10:10am | 113             | 114      | 201        | 202         |  |  |  |  |
| 11:20am | 115             | 116      | E1 v E3    | F1 v F3     |  |  |  |  |
| 12:30pm | 117             | 118      | E2 v E3    | F2 v F3     |  |  |  |  |
| 1:40pm  | 119             | 120      | E1 v E2    | F1 v F2     |  |  |  |  |
| 2:50pm  | 15U G GO        | 15U G BR |            |             |  |  |  |  |

## **15U Girls A Super Volley**

March 30 & 31, 2019 - Langley

## **Final Standings**

## 15U Girls A Tier 1

1st

2nd

3rd

4th

5th

6th

7th